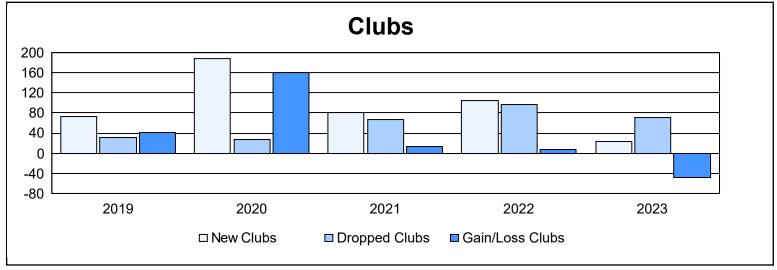

| Year      | New<br>Clubs | Dropped<br>Clubs | Gain/<br>Loss<br>Clubs | New<br>Members | Charter<br>Members | Reinstate<br>Members | Transfer<br>Members | Total<br>Member<br>Added | Total<br>Members<br>Dropped | Gain/<br>Loss<br>Members |
|-----------|--------------|------------------|------------------------|----------------|--------------------|----------------------|---------------------|--------------------------|-----------------------------|--------------------------|
| 2018-2019 | 73           | 31               | 42                     | 2,011          | 1,461              | 529                  | 63                  | 4,064                    | 4,548                       | -484                     |
| 2019-2020 | 187          | 27               | 160                    | 1,238          | 1,921              | 492                  | 81                  | 3,732                    | 5,746                       | -2,014                   |
| 2020-2021 | 81           | 67               | 14                     | 2,128          | 1,458              | 378                  | 58                  | 4,022                    | 4,529                       | -507                     |
| 2021-2022 | 104          | 96               | 8                      | 3,000          | 3,068              | 469                  | 119                 | 6,656                    | 5,607                       | 1,049                    |
| 2022-2023 | 23           | 71               | -48                    | 1,958          | 1,105              | 404                  | 154                 | 3,621                    | 4,551                       | -930                     |
| Average   | 94           | 58               | 35                     | 2,067          | 1,803              | 454                  | 95                  | 4,419                    | 4,996                       | -577                     |